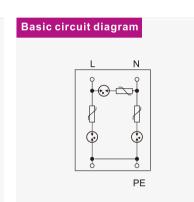

#### **TRSS-LED Series SPD**

LED Street Lights Power SPD: TRSS-LED designed for protecting LED, Driver and could be connected perfectly with its input port, sealed enclosure, waterproot and dustproof, IP67 protection grade belongs to Class III power SPD. This SPD use common mode, differential mode, full protection with leakage current and cut the overcurrent capabilities.

The product size small,81x 37.6x 13.5mm(Dose not contain the connection linc), using parallel wiring, attached with L, N and PE cable, very convenientin installing. TRSS-LED able to withstand voltage 20kV. the level of protection isbelow 1.1kV, especially good for protecting LED Street lights form lightning surge damaae.

13.5

18.8

37.6

- Protect LED Street lights from lightning surge
- Convenient in installation
- Use parallel wiring, attached with L,N and PE cable
- The maximum discharge current is 10kA

| Parameter/Type                     |                  | TRSS-LED                           |
|------------------------------------|------------------|------------------------------------|
| Rated voltage                      | U <sub>n</sub>   | 110– 277V AC                       |
| Max. Continuous voltage            | U <sub>c</sub>   | 390V AC                            |
| Norminal discharge current(8/20µs) | In               | 5КА                                |
| Max. discharge current(8/ 20µs)    | I <sub>max</sub> | 10KA                               |
| Nominal discharge voltage          | V <sub>n</sub>   | 10KV                               |
| Maximum discharge voltage          | V <sub>max</sub> | 20KV                               |
| Voltage protection level           | Up               | 1.1KV                              |
| Response time                      | ta               | < 25ns                             |
| Cross-section area                 |                  | 1.5mm² flexible                    |
| Operating temperature range        |                  | -40℃~+70℃                          |
| Mounting on                        |                  | Custom                             |
| Enclosure material                 |                  | ABS765A                            |
| Size                               |                  | 81x37.6x13.5mm                     |
| Test standards                     |                  | EN 61643-11:2012,IEC 61643-11:2011 |
| Fault indicator                    |                  | Indicator can be option            |
| Outer casing protection grade      |                  | IP67                               |
| Weight                             |                  | 57g                                |
|                                    |                  |                                    |