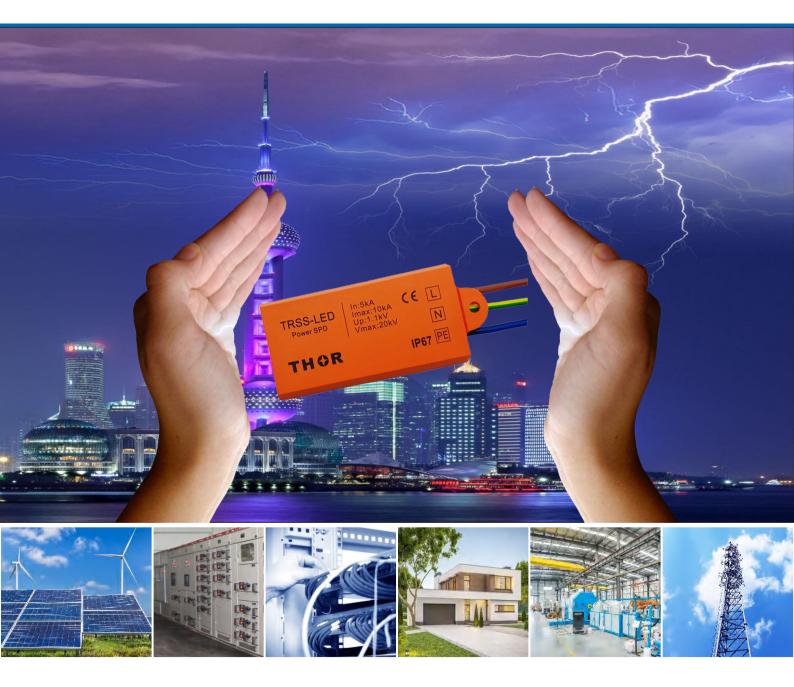

#### **TRSS-LED Series SPD**

LED Street Lights Power SPD: TRSS-LED designed for protecting LED, Driver and could be connected perfectly with its input port, sealed enclosure, waterproot and dustproof, IP67 protection grade belongs to Class III power SPD. This SPD use common mode, differential mode, full protection with leakage current and cut the overcurrent capabilities.

The product size small,81x 37.6x 13.5mm(Dose not contain the connection linc), using parallel wiring, attached with L, N and PE cable, very convenientin installing. TRSS-LED able to withstand voltage 20kV. the level of protection isbelow 1.1kV, especially good for protecting LED Street lights form lightning surge damaae.

13.5

18.8

37.6

- Protect LED Street lights from lightning surge
- Convenient in installation
- Use parallel wiring, attached with L,N and PE cable
- The maximum discharge current is 10kA

| Parameter/Type                     |                  | TRSS-LED                           |
|------------------------------------|------------------|------------------------------------|
| Rated voltage                      | U <sub>n</sub>   | 110– 277V AC                       |
| Max. Continuous voltage            | U <sub>c</sub>   | 390V AC                            |
| Norminal discharge current(8/20µs) | In               | 5КА                                |
| Max. discharge current(8/ 20µs)    | I <sub>max</sub> | 10KA                               |
| Nominal discharge voltage          | V <sub>n</sub>   | 10KV                               |
| Maximum discharge voltage          | V <sub>max</sub> | 20KV                               |
| Voltage protection level           | Up               | 1.1KV                              |
| Response time                      | ta               | < 25ns                             |
| Cross-section area                 |                  | 1.5mm² flexible                    |
| Operating temperature range        |                  | -40℃~+70℃                          |
| Mounting on                        |                  | Custom                             |
| Enclosure material                 |                  | ABS765A                            |
| Size                               |                  | 81x37.6x13.5mm                     |
| Test standards                     |                  | EN 61643-11:2012,IEC 61643-11:2011 |
| Fault indicator                    |                  | Indicator can be option            |
| Outer casing protection grade      |                  | IP67                               |
| Weight                             |                  | 57g                                |
|                                    |                  |                                    |