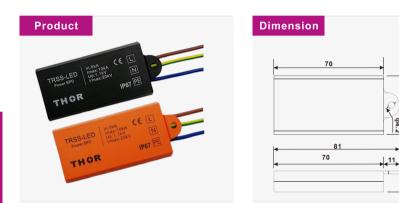

#### **TRSS-LED Series SPD**

LED Street Lights Power SPD: TRSS-LED designed for protecting LED, Driver and could be connected perfectly with its input port, sealed enclosure, waterproot and dustproof, IP67 protection grade belongs to Class III power SPD. This SPD use common mode, differential mode, full protection with leakage current and cut the overcurrent capabilities.

The product size small,81x 37.6x 13.5mm(Dose not contain the connection linc), using parallel wiring, attached with L, N and PE cable, very convenientin installing. TRSS-LED able to withstand voltage 20kV. the level of protection isbelow 1.1kV, especially good for protecting LED Street lights form lightning surge damaae.

13.5

18.8

37.6

- Protect LED Street lights from lightning surge
- Convenient in installation
- Use parallel wiring, attached with L,N and PE cable
- The maximum discharge current is 10kA

| Parameter/Type                     |                  | TRSS-LED                           |
|------------------------------------|------------------|------------------------------------|
| Rated voltage                      | U <sub>n</sub>   | 110– 277V AC                       |
| Max. Continuous voltage            | U <sub>c</sub>   | 390V AC                            |
| Norminal discharge current(8/20µs) | In               | 5КА                                |
| Max. discharge current(8/ 20µs)    | I <sub>max</sub> | 10KA                               |
| Nominal discharge voltage          | V <sub>n</sub>   | 10KV                               |
| Maximum discharge voltage          | V <sub>max</sub> | 20KV                               |
| Voltage protection level           | Up               | 1.1KV                              |
| Response time                      | ta               | < 25ns                             |
| Cross-section area                 |                  | 1.5mm² flexible                    |
| Operating temperature range        |                  | -40℃~+70℃                          |
| Mounting on                        |                  | Custom                             |
| Enclosure material                 |                  | ABS765A                            |
| Size                               |                  | 81x37.6x13.5mm                     |
| Test standards                     |                  | EN 61643-11:2012,IEC 61643-11:2011 |
| Fault indicator                    |                  | Indicator can be option            |
| Outer casing protection grade      |                  | IP67                               |
| Weight                             |                  | 57g                                |
|                                    |                  |                                    |